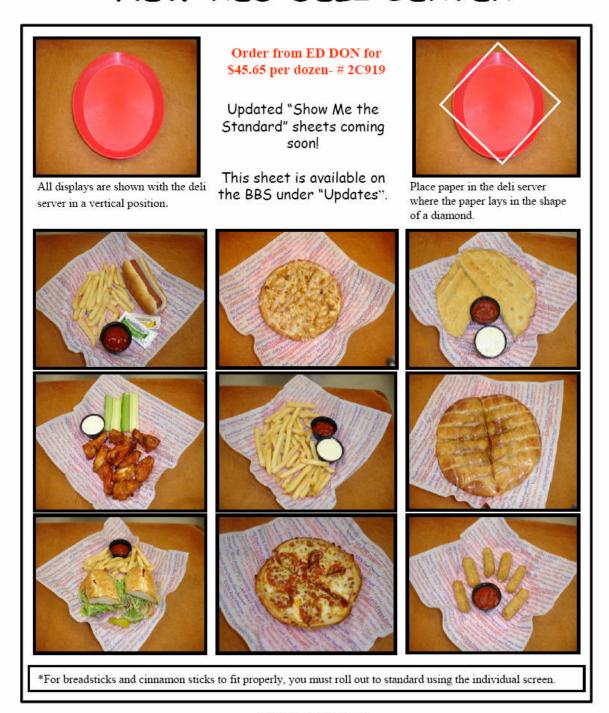

## New Deli Server

New & improved Deli servers are here! Some of the features are:

- •Able to stack more in same space
- •Fit more (upright) in peg dish racks
- •Easier to spot in trash
- Thicker rims
- •Tightens presentations
- Order by the dozen at E Don

# 2C919

rage 6 CEC Focus

## Product Presentation for NEW RED DELI SERVER

**MARCH 2006** 

Page 6 CEC Focus