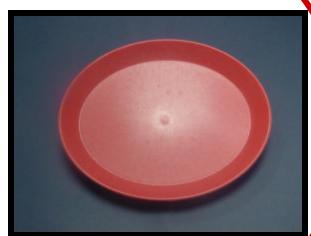

## New Deli Server

New & improved Deli servers are here! Some of the features are:

- •Able to stack more in same space
- •Fit more (upright) in peg dish racks
- •Easier to spot in trash
- Thicker rims
- •Tightens presentations
- Order by the dozen at E Don