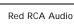

## Kiddie Coaster Ride made by I.C.E.

Check it out!!

If you are having clicking noise from the speakers, it could be that the audio outputs from your DVD Player are not hooked up correctly. The audio output with the arrows is the correct output to use which is the 5.1 CH out-

put. Do not use the Line out audio outputs. Please see the picture below for the correct hook up

of the DVD Player. If you use the line out output to the right you will have the correct audio however it will also have a clicking noise in the speakers.

White RCA Audio

Remember that the DVD Player is only the media source for the game. What that means is that it provides the audio and video for the game. However it is very important that the center audio output and the Infrared sensor are connected properly. The center speaker output is the clock pulse that goes to the black controller box. This clock pulse syncs the two units together so that the movement matches the video. The infrared sensor is connected to the same black control box and is used to tell the DVD Player what tracks to play. All video that goes to the monitor is generated from the DVD Player including test screens. No video is generated from the black control box. That is why it is so important that the infrared sensor is aligned correctly to the DVD Player.