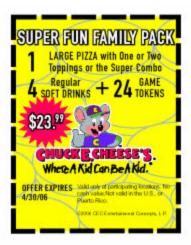

## Marketing Coupon Promo

| All stores will be participating in an increme<br>SUPER FUN FAMILY PACK                                                                                              | ntal FSI drop on March 19th. In 2005 we di<br>BUY 40 TOKENS                                                                              | d not have a mid-March coupon drop. Belo<br>\$9.99 LARGE PIZZA | wis a detailed list of coupon offers by mark                                                               | .et.                         |
|----------------------------------------------------------------------------------------------------------------------------------------------------------------------|------------------------------------------------------------------------------------------------------------------------------------------|----------------------------------------------------------------|------------------------------------------------------------------------------------------------------------|------------------------------|
|                                                                                                                                                                      |                                                                                                                                          | \$9.99 LARGE PIZZA                                             |                                                                                                            |                              |
| - 1 large pizza with one or two                                                                                                                                      | GET 40 TOKENS FREE                                                                                                                       | Down and area Diese                                            | - 1 large pizza with one or two                                                                            |                              |
| toppings or Super Combo<br>- 4 regular size soft drinks                                                                                                              | Get a total of 80 tokens                                                                                                                 | Buy any Large Pizza                                            | toppings or Super Combo<br>- 4 regular size soft drinks                                                    |                              |
| - 4 regular size sort utiliks<br>- 30 tokens                                                                                                                         | Get a total or 80 tokens                                                                                                                 | with 1 topping<br>for only \$9.99                              | - 4 regular size sort utiliks                                                                              |                              |
| ONLY \$19.99 WITH COUPON                                                                                                                                             | Can be used with other offers                                                                                                            | FOI OHIG \$5.55                                                | ONLY \$29.99 WITH COUPON                                                                                   |                              |
| MARKETS:                                                                                                                                                             | Can be used with other offers                                                                                                            |                                                                | G14E1 \$25.55 WITH COOL CIV                                                                                | -                            |
| BILENE                                                                                                                                                               | COLUMBIA, MO                                                                                                                             | INDIANAPOLIS                                                   | PALM SPRINGS                                                                                               |                              |
| ALBANY, GA                                                                                                                                                           | COLUMBIA, SC                                                                                                                             | JACKSON, TN                                                    | PITTSBURGH                                                                                                 |                              |
| ATLANTA                                                                                                                                                              | COLUMBUS, GA                                                                                                                             | KANSAS CITY                                                    | PORTLAND, OR                                                                                               |                              |
| AUGUSTA                                                                                                                                                              | CORPUS CHRISTI                                                                                                                           | LITTLE BOCK                                                    | RALEIGH/DURHAM                                                                                             |                              |
| AUSTIN                                                                                                                                                               | DALLAS/FT. WORTH                                                                                                                         | LOS ANGELES                                                    | SALISBURY, MD                                                                                              |                              |
| BATON ROUGE                                                                                                                                                          | DENVER                                                                                                                                   | MEMPHIS                                                        | SAN ANTONIO                                                                                                |                              |
| BILOXI/GULFPORT                                                                                                                                                      | DETROIT                                                                                                                                  | MIAMI                                                          | SANDIEGO                                                                                                   |                              |
| BIRMINGHAM                                                                                                                                                           | FLINT/SAGINAV                                                                                                                            | MILVAUKEE                                                      | SAVANNAH                                                                                                   |                              |
| BOWLING GREEN                                                                                                                                                        | FORT SMITH                                                                                                                               | MINNEAPOLIS                                                    | SHERMAN                                                                                                    |                              |
| CEDAR RAPIDS                                                                                                                                                         | GRAND JUNCTION                                                                                                                           | MOBILE/PENSACOLA                                               | TAMPA/ST. PETE                                                                                             |                              |
| CHARLESTON, WV                                                                                                                                                       | GRAND RAPIDS                                                                                                                             | NASHVILLE                                                      | TULSA                                                                                                      |                              |
| CHICAGO                                                                                                                                                              | GREENVILLE, SC                                                                                                                           | NEW ORLEANS                                                    | TYLER/LONGVIEW                                                                                             |                              |
| CLEVELAND                                                                                                                                                            | HOUSTON                                                                                                                                  | OKLAHOMA CITY                                                  | WEST PALM                                                                                                  |                              |
| COLORADO SPRINGS                                                                                                                                                     | HUNTSVILLE                                                                                                                               | ORLANDO                                                        | VICHITA FALLS                                                                                              |                              |
| SUPER FUN FAMILY PACK                                                                                                                                                | BUY 50 TOKENS                                                                                                                            | FUN TIME PACK                                                  | BIG BLAST PACK                                                                                             |                              |
| - 1 large pizza with one or two                                                                                                                                      | GET 50 TOKENS FREE                                                                                                                       | - 1 large pizza with one or two                                | - 1 large pizza with one or two                                                                            |                              |
| toppings or Super Combo                                                                                                                                              |                                                                                                                                          | toppings or Super Combo                                        | toppings or Super Combo                                                                                    |                              |
| - 4 regular size soft drinks                                                                                                                                         | Get a total of 100 tokens                                                                                                                | - 4 regular size soft drinks                                   | - 4 regular size soft drinks                                                                               |                              |
| - 30 tokens                                                                                                                                                          |                                                                                                                                          | - 50 tokens                                                    | - 100 tokens                                                                                               |                              |
| ONLY \$20.99 WITH COUPON                                                                                                                                             | Can be used with other offers                                                                                                            | ONLY \$23.99 VITH COUPON                                       | ONLY \$29.99 WITH COUPON                                                                                   |                              |
| MARKETS:                                                                                                                                                             |                                                                                                                                          |                                                                | WACO                                                                                                       |                              |
| ALEXANDRIA                                                                                                                                                           | HATTISBURG                                                                                                                               | MACON                                                          | SALINAS/MONTEREY                                                                                           |                              |
| AMARILLO                                                                                                                                                             | JOPLIN                                                                                                                                   | MCALLEN/BROWNSVILLE                                            | SAN FRANCISCO                                                                                              |                              |
| ANCHORAGE                                                                                                                                                            | LA CROSSE                                                                                                                                | MONTGOMERY                                                     | SANTA BARBARA/SANTA MARIA                                                                                  |                              |
| BAKERSFIELD                                                                                                                                                          | LAFAYETTE                                                                                                                                | NEW YORK                                                       | SEATTLE                                                                                                    |                              |
| BALTIMORE                                                                                                                                                            | LAKE CHARLES                                                                                                                             | NORFOLK/VA BEACH                                               | SHREVEPORT/TEXARKANA                                                                                       |                              |
| DAVENPORT, IA                                                                                                                                                        | LANSING                                                                                                                                  | OLYMPIA                                                        | SPRINGFIELD, IL                                                                                            |                              |
| OOTHAN                                                                                                                                                               | LEXINGTON, KY                                                                                                                            | OMAHA                                                          | TOLEDO                                                                                                     |                              |
| L PASO                                                                                                                                                               | LINCOLN                                                                                                                                  | RAPID CITY                                                     | VICTORIA                                                                                                   |                              |
| GREEN BAY                                                                                                                                                            | LUBBOCK                                                                                                                                  | ROCKFORD, IL                                                   | WASHINGTON DC                                                                                              |                              |
| SUPER FUN FAMILY PACK                                                                                                                                                | BUY 50 TOKENS                                                                                                                            | FUN TIME PACK                                                  | BIG BLAST PACK                                                                                             |                              |
| - 1 large pizza with one or two                                                                                                                                      | GET 50 TOKENS FREE                                                                                                                       | - 1 large pizza with one or two                                | - 1 large pizza with one or two                                                                            |                              |
| toppings or Super Combo                                                                                                                                              |                                                                                                                                          | toppings or Super Combo                                        | toppings or Super Combo                                                                                    |                              |
| - 4 regular size soft drinks                                                                                                                                         | Get a total of 100 tokens                                                                                                                | - 4 regular size soft drinks                                   | - 4 regular size soft drinks                                                                               |                              |
| - 30 tokens                                                                                                                                                          |                                                                                                                                          | - 50 tokens                                                    | - 100 tokens                                                                                               |                              |
| ONLY \$21.99 WITH COUPON                                                                                                                                             | Can be used with other offers                                                                                                            | ONLY \$24.99 WITH COUPON                                       | ONLY \$30.99 WITH COUPON                                                                                   |                              |
| MARKETS:                                                                                                                                                             | COLUMBUS, OH                                                                                                                             | JOHNSTOWN/ALTOONA                                              | ROCHESTER                                                                                                  |                              |
| ALBANY, NY                                                                                                                                                           | FRESNO/VISALIA                                                                                                                           | LOUISVILLE                                                     | SACRAMENTO                                                                                                 |                              |
| ALBUQUERQUE                                                                                                                                                          | GREENVILLE/NC (JACKSONVILLE)                                                                                                             | PHILADELPHIA                                                   | SPRINGFIELD, MA                                                                                            |                              |
| BINGHAMPTON                                                                                                                                                          | HARRISBURG, PA                                                                                                                           | PORTLAND, ME                                                   | ST. LOUIS                                                                                                  |                              |
| BOSTON                                                                                                                                                               | HARTFORD                                                                                                                                 | PROVIDENCE                                                     | SYRACUSE, NY                                                                                               |                              |
| CHARLOTTE, NC                                                                                                                                                        | JACKSONVILLE, FL                                                                                                                         | RICHMOND                                                       | TOPEKA, KS                                                                                                 |                              |
| SUPER FUN FAMILY PACK                                                                                                                                                | BUY 40 TOKENS                                                                                                                            | \$9.99 LARGE PIZZA                                             | BIG BLAST PACK                                                                                             |                              |
| - 1 large pizza with one or two                                                                                                                                      | GET 40 TOKENS FREE                                                                                                                       |                                                                | - 1 large pizza with one or two                                                                            |                              |
| toppings or Super Combo                                                                                                                                              | w/ any food purchase                                                                                                                     | Buy any Large Pizza                                            | toppings or Super Combo                                                                                    |                              |
| - 4 regular size soft drinks<br>- 30 tokens                                                                                                                          | Get a total of 100 tokens                                                                                                                | with 1 topping                                                 | - 4 regular size soft drinks<br>- 100 tokens                                                               |                              |
| ONLY \$19.99 WITH COUPON                                                                                                                                             | Can be used with other offers                                                                                                            | for only \$9.99                                                | ONLY \$29.99 WITH COUPON                                                                                   |                              |
|                                                                                                                                                                      |                                                                                                                                          | USED WITH A FOOD PURCHASE"                                     | ONL1 \$29.93 WITH COOPON                                                                                   | _                            |
| MARKETS:                                                                                                                                                             | 10 GET 10 COUPON MOST BE                                                                                                                 | USED WITH A FUOD FUNCHASE                                      | WICHITA, KS                                                                                                |                              |
| BEAUMONT                                                                                                                                                             | CHATTANOOGA, TN                                                                                                                          | FT. WAYNE                                                      | SIOUX FALLS                                                                                                |                              |
| SEAOMONT<br>BOISE, ID                                                                                                                                                | DAYTON/SPRINGFIELD                                                                                                                       | KNOXVILLE                                                      | SOUTH BEND                                                                                                 | _                            |
| BUFFALO                                                                                                                                                              | DES MOINES, IA                                                                                                                           | PEORIA                                                         | SPRINGFIELD, MO                                                                                            | _                            |
| CHARLESTON, SC                                                                                                                                                       | EVANSVILLE                                                                                                                               | SIOUX CITY                                                     | TRI-CITIES/JOHNSON CITY                                                                                    | +                            |
| SUPER FUN FAMILY PACK                                                                                                                                                | BUY 50 TOKENS                                                                                                                            | FUN TIME PACK                                                  | BIG BLAST PACK                                                                                             | -                            |
| - 1 large pizza with one or two                                                                                                                                      | GET 50 TOKENS FREE                                                                                                                       | - 1 large pizza with one or two                                | - 1 large pizza with one or two                                                                            | +                            |
| toppings or Super Combo                                                                                                                                              | w/ any food purchase                                                                                                                     | toppings or Super Combo                                        | toppings or Super Combo                                                                                    |                              |
| - 4 regular size soft drinks                                                                                                                                         | Get a total of 100 tokens                                                                                                                | - 4 regular size soft drinks                                   | - 4 regular size soft drinks                                                                               |                              |
| - 30 tokens                                                                                                                                                          |                                                                                                                                          | - 50 tokens                                                    | - 100 tokens                                                                                               |                              |
| ONLY \$19.99 WITH COUPON                                                                                                                                             | Can be used with other offers                                                                                                            | ONLY \$23.99 WITH COUPON                                       | ONLY \$29.99 WITH COUPON                                                                                   |                              |
|                                                                                                                                                                      |                                                                                                                                          | USED VITH A FOOD PURCHASE***                                   |                                                                                                            |                              |
| MARKETS:                                                                                                                                                             | MADISON                                                                                                                                  | VEGAS                                                          |                                                                                                            |                              |
| RIE                                                                                                                                                                  | RENO                                                                                                                                     | WILKES BARRE/SCRANTON                                          |                                                                                                            |                              |
| REENSBORO/VINSTON SALEM                                                                                                                                              | ROANOKE, VA                                                                                                                              | YOUNGSTOWN                                                     |                                                                                                            |                              |
| SUPER FUN FAMILY PACK                                                                                                                                                | BUY 50 TOKENS                                                                                                                            | FUN TIME PACK                                                  | BIG BLAST PACK                                                                                             |                              |
| - 1 large pizza with one or two                                                                                                                                      | GET 50 TOKENS FREE                                                                                                                       | - 1 large pizza with one or two                                | - 1 large pizza with one or two                                                                            |                              |
| toppings or Super Combo                                                                                                                                              |                                                                                                                                          | toppings or Super Combo                                        | toppings or Super Combo                                                                                    |                              |
| - 4 regular size soft drinks                                                                                                                                         | Get a total of 80 tokens                                                                                                                 | - 4 regular size soft drinks                                   | - 4 regular size soft drinks                                                                               |                              |
| - 30 tokens                                                                                                                                                          |                                                                                                                                          | - 50 tokens                                                    | - 100 tokens                                                                                               |                              |
| ONLY \$19.99 WITH COUPON                                                                                                                                             | Can be used with other offers                                                                                                            | ONLY \$23.99 WITH COUPON                                       | ONLY \$29.99 WITH COUPON                                                                                   |                              |
| MARKETS:                                                                                                                                                             | CINCY                                                                                                                                    |                                                                |                                                                                                            |                              |
| SUPER FUN FAMILY PACK                                                                                                                                                | BUY 50 TOKENS                                                                                                                            | \$9.99 LARGE PIZZA                                             | BIG BLAST PACK                                                                                             |                              |
| - 1 large pizza with one or two                                                                                                                                      | GET 50 TOKENS FREE                                                                                                                       |                                                                | - 1 large pizza with one or two                                                                            |                              |
| toppings or Super Combo                                                                                                                                              |                                                                                                                                          | Buy any Large Pizza                                            | toppings or Super Combo                                                                                    |                              |
|                                                                                                                                                                      | Get a total of 100 tokens                                                                                                                | with 1 topping                                                 | - 4 regular size soft drinks                                                                               |                              |
| - 4 regular size soft drinks                                                                                                                                         |                                                                                                                                          | for only \$9.99                                                | - 100 tokens                                                                                               |                              |
| - 30 tokens                                                                                                                                                          | Can be used with other offers                                                                                                            |                                                                | ONLY \$29.99 WITH COUPON                                                                                   |                              |
| - 30 tokens<br>ONLY \$19.99 WITH COUPON                                                                                                                              |                                                                                                                                          |                                                                |                                                                                                            | SUPER BUFFET SAVE            |
| -30 tokens<br>ONLY \$19.99 WITH COUPON<br>MARKETS:                                                                                                                   | PHOENIX, YUMA & EL CENTRO                                                                                                                |                                                                |                                                                                                            | Cot F (contables             |
| -30 tokens<br>ONLY \$19.99 WITH COUPON<br>MARKETS:<br>SUPER FUN FAMILY PACK                                                                                          | PHOENIX, YUMA & EL CENTRO<br>FUN TIME PACK                                                                                               | BUY 40 TOKENS                                                  | BIG BLAST PACK                                                                                             | Get 5 free tokens            |
| -30 tokens ONLY \$19.99 WITH COUPON MARKETS: SUPER FUN FAMILY PACK -1 large pizza with one or two                                                                    | PHOENIX, YUMA & EL CENTRO FUN TIME PACK - 1 large pizza with one or two                                                                  | BUY 40 TOKENS<br>GET 40 TOKENS FREE                            | - 1 large pizza with one or two                                                                            | with each                    |
| - 30 tokens<br>ONLY \$19.99 WITH COUPON<br>MARKETS:<br>SUPER FUN FAMILY PACK                                                                                         | PHOENIX, YUMA & EL CENTRO<br>FUN TIME PACK                                                                                               |                                                                |                                                                                                            |                              |
| -30 tokens ONLY \$19.99 WITH COUPON MARKETS: SUPER FUN FAMILY PACK -1 large pizza with one or two                                                                    | PHOENIX, YUMA & EL CENTRO FUN TIME PACK - 1 large pizza with one or two                                                                  |                                                                | - 1 large pizza with one or two                                                                            | with each                    |
| - 30 tokens ONLY \$19.99 WITH COUPON MARKETS: SUPER FUN FAMILY PACK - 1 large pizza with one or two toppings or Super Combo - 4 regular size soft drinks - 30 tokens | PHOENIX, YUMA & EL CENTRO FUN TIME PACK - 1 large pizza with one or two toppings or Super Combo - 4 regular size soft drinks - 50 tokens | GET 40 TOKENS FREE  Get a total of 80 tokens                   | - 1 large pizza with one or two<br>toppings or Super Combo<br>- 4 regular size soft drinks<br>- 100 tokens | with each<br>buffet purchase |
| -30 tokens ONLY \$19.99 WITH COUPON MARKETS: SUPER FUN FAMILY PACK -1 large pizza with one or two toppings or Super Combo - 4 regular size soft drinks               | PHOENIX, YUMA & EL CENTRO FUN TIME PACK - 1 large pizza with one or two toppings or Super Combo - 4 regular size soft drinks             | GET 40 TOKENS FREE                                             | - 1 large pizza with one or two<br>toppings or Super Combo<br>- 4 regular size soft drinks                 | with each<br>buffet purchase |