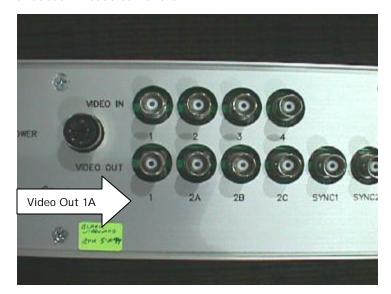

## Stage monitors for 3 Stage, R12 and C & R Stage shows

When the curtains were used on the stages, the monitor on the stage would have the video turned off to the monitor so that the video would not bleed through the curtains when they were closed. Now that the curtains are always open and the characters are on random, there needs to be video to the monitor at all times. To do this all that needs to be done is on the back of the Triad A/V Switcher the Big Screen monitor on the stage is using video output 1. The BNC connector at video out 1 needs to be removed and moved to ei-

ther video output 2B or 2C. (See Picture of back of A/V switcher) Video outputs 2A, 2B and 2C have video programmed to them always once the show is validated. Please call the SPT

Technical Support Department at 785 862 6002 if you have any questions. Remember to visit our Technical Support web site at: bbs.cecentertainment.com