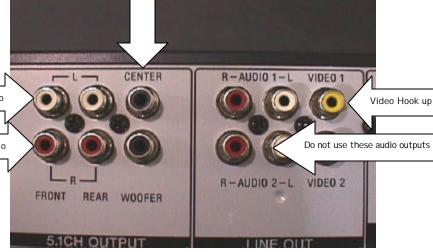

## Kiddie Coaster Ride made by I.C.E.

Check it out!!

If you are having clicking noise from the speakers, it could be that the audio outputs from your DVD Player are not hooked up correctly. The audio output with the arrows is the correct output to use which is the 5.1 CH out-

put. Do not use the Line out audio outputs. Please see the picture below for the correct hook up

of the DVD Player. If you use the line out output to the right you will have the correct audio however it will also have a clicking noise in the speakers.

White RCA Audio

Remember that the DVD Player is only the media source for the game. What that means is that it provides the audio and video for the game. However it is very important that the center audio output and the Infrared sensor are connected properly. The center speaker output is the clock pulse that goes to the black controller box. This clock pulse syncs the two units together so that the movement matches the video. The infrared sensor is connected to the same black control box and is used to tell the DVD Player what tracks to play. All video that goes to the monitor is generated from the DVD Player including test screens. No video is generated from the black control box. That is why it is so important that the infrared sensor is aligned correctly to the DVD Player.