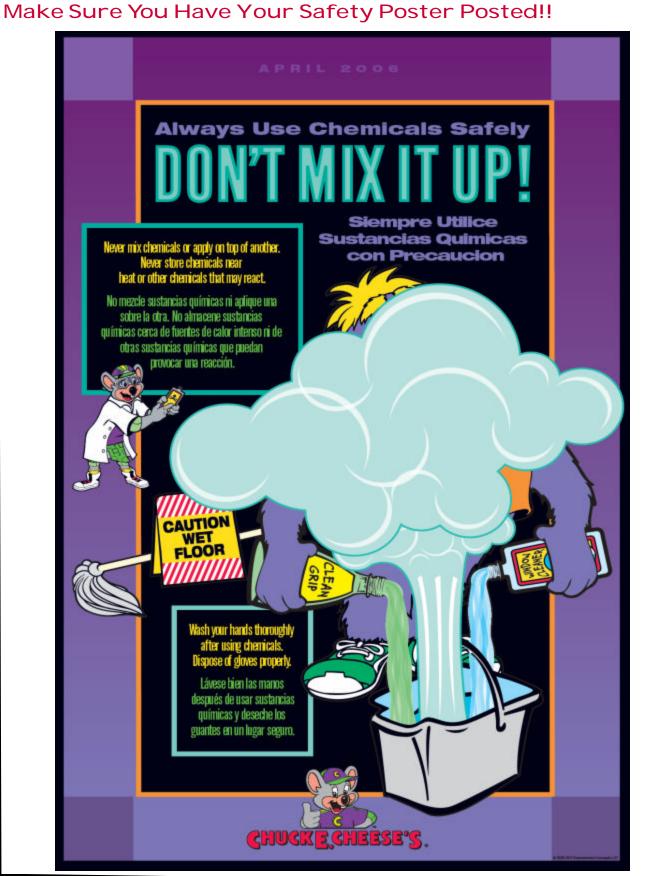

## Stage monitors for 3 Stage, R12 and C & R Stage shows

When the curtains were used on the stages, the monitor on the stage would have the video turned off to the monitor so that the video would not bleed through the curtains when they were closed. Now that the curtains are always open and the characters are on random, there needs to be video to the monitor at all times. To do this all that needs to be done is on the back of the Triad A/V Switcher the Big Screen monitor on the stage is using video output 1. The BNC connector at video out 1 needs to be removed and moved to ei-

ther video output 2B or 2C. (See Picture of back of A/V switcher) Video outputs 2A, 2B and 2C have video programmed to them always once the show is validated. Please call the SPT

Technical Support Department at 785 862 6002 if you have any questions. Remember to visit our Technical Support web site at: bbs.cecentertainment.com