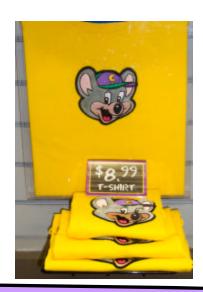

## New \$8.99 T-Shirt CEC Plush T-Shirt

When you start to get low on the CEC Tie-DyeT-Shirt, order the new Plush T-Shirt from DFI.

Display as pictured where the Tie-Dye T-Shirt are on the wall.

XS, S, M, L