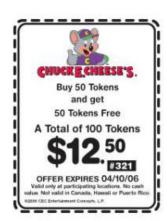

## Marketing Coupon Promo

| All stores will be participating in an increme<br>SUPER FUN FAMILY PACK                                                                                              | ntal FSI drop on March 19th. In 2005 we di<br>BUY 40 TOKENS                                                                              | d not have a mid-March coupon drop. Belo<br>\$9.99 LARGE PIZZA | wis a detailed list of coupon offers by mark                                                               | .et.                         |
|----------------------------------------------------------------------------------------------------------------------------------------------------------------------|------------------------------------------------------------------------------------------------------------------------------------------|----------------------------------------------------------------|------------------------------------------------------------------------------------------------------------|------------------------------|
|                                                                                                                                                                      |                                                                                                                                          | \$9.99 LARGE PIZZA                                             |                                                                                                            |                              |
| - 1 large pizza with one or two                                                                                                                                      | GET 40 TOKENS FREE                                                                                                                       | Down and area Diese                                            | - 1 large pizza with one or two                                                                            |                              |
| toppings or Super Combo<br>- 4 regular size soft drinks                                                                                                              | Get a total of 80 tokens                                                                                                                 | Buy any Large Pizza                                            | toppings or Super Combo<br>- 4 regular size soft drinks                                                    |                              |
| - 4 regular size sort utiliks<br>- 30 tokens                                                                                                                         | Get a total or 80 tokens                                                                                                                 | with 1 topping<br>for only \$9.99                              | - 4 regular size sort utiliks                                                                              |                              |
| ONLY \$19.99 WITH COUPON                                                                                                                                             | Can be used with other offers                                                                                                            | FOI OHIG \$5.55                                                | ONLY \$29.99 WITH COUPON                                                                                   |                              |
| MARKETS:                                                                                                                                                             | Can be used with other offers                                                                                                            |                                                                | G14E1 \$25.55 WITH COOL CIV                                                                                | -                            |
| BILENE                                                                                                                                                               | COLUMBIA, MO                                                                                                                             | INDIANAPOLIS                                                   | PALM SPRINGS                                                                                               |                              |
| ALBANY, GA                                                                                                                                                           | COLUMBIA, SC                                                                                                                             | JACKSON, TN                                                    | PITTSBURGH                                                                                                 |                              |
| ATLANTA                                                                                                                                                              | COLUMBUS, GA                                                                                                                             | KANSAS CITY                                                    | PORTLAND, OR                                                                                               |                              |
| AUGUSTA                                                                                                                                                              | CORPUS CHRISTI                                                                                                                           | LITTLE BOCK                                                    | RALEIGH/DURHAM                                                                                             |                              |
| AUSTIN                                                                                                                                                               | DALLAS/FT. WORTH                                                                                                                         | LOS ANGELES                                                    | SALISBURY, MD                                                                                              |                              |
| BATON ROUGE                                                                                                                                                          | DENVER                                                                                                                                   | MEMPHIS                                                        | SAN ANTONIO                                                                                                |                              |
| BILOXI/GULFPORT                                                                                                                                                      | DETROIT                                                                                                                                  | MIAMI                                                          | SANDIEGO                                                                                                   |                              |
| BIRMINGHAM                                                                                                                                                           | FLINT/SAGINAV                                                                                                                            | MILVAUKEE                                                      | SAVANNAH                                                                                                   |                              |
| BOWLING GREEN                                                                                                                                                        | FORT SMITH                                                                                                                               | MINNEAPOLIS                                                    | SHERMAN                                                                                                    |                              |
| CEDAR RAPIDS                                                                                                                                                         | GRAND JUNCTION                                                                                                                           | MOBILE/PENSACOLA                                               | TAMPA/ST. PETE                                                                                             |                              |
| CHARLESTON, WV                                                                                                                                                       | GRAND RAPIDS                                                                                                                             | NASHVILLE                                                      | TULSA                                                                                                      |                              |
| CHICAGO                                                                                                                                                              | GREENVILLE, SC                                                                                                                           | NEW ORLEANS                                                    | TYLER/LONGVIEW                                                                                             |                              |
| CLEVELAND                                                                                                                                                            | HOUSTON                                                                                                                                  | OKLAHOMA CITY                                                  | WEST PALM                                                                                                  |                              |
| COLORADO SPRINGS                                                                                                                                                     | HUNTSVILLE                                                                                                                               | ORLANDO                                                        | VICHITA FALLS                                                                                              |                              |
| SUPER FUN FAMILY PACK                                                                                                                                                | BUY 50 TOKENS                                                                                                                            | FUN TIME PACK                                                  | BIG BLAST PACK                                                                                             |                              |
| - 1 large pizza with one or two                                                                                                                                      | GET 50 TOKENS FREE                                                                                                                       | - 1 large pizza with one or two                                | - 1 large pizza with one or two                                                                            |                              |
| toppings or Super Combo                                                                                                                                              |                                                                                                                                          | toppings or Super Combo                                        | toppings or Super Combo                                                                                    |                              |
| - 4 regular size soft drinks                                                                                                                                         | Get a total of 100 tokens                                                                                                                | - 4 regular size soft drinks                                   | - 4 regular size soft drinks                                                                               |                              |
| - 30 tokens                                                                                                                                                          |                                                                                                                                          | - 50 tokens                                                    | - 100 tokens                                                                                               |                              |
| ONLY \$20.99 WITH COUPON                                                                                                                                             | Can be used with other offers                                                                                                            | ONLY \$23.99 VITH COUPON                                       | ONLY \$29.99 WITH COUPON                                                                                   |                              |
| MARKETS:                                                                                                                                                             |                                                                                                                                          |                                                                | WACO                                                                                                       |                              |
| ALEXANDRIA                                                                                                                                                           | HATTISBURG                                                                                                                               | MACON                                                          | SALINAS/MONTEREY                                                                                           |                              |
| AMARILLO                                                                                                                                                             | JOPLIN                                                                                                                                   | MCALLEN/BROWNSVILLE                                            | SAN FRANCISCO                                                                                              |                              |
| ANCHORAGE                                                                                                                                                            | LA CROSSE                                                                                                                                | MONTGOMERY                                                     | SANTA BARBARA/SANTA MARIA                                                                                  |                              |
| BAKERSFIELD                                                                                                                                                          | LAFAYETTE                                                                                                                                | NEW YORK                                                       | SEATTLE                                                                                                    |                              |
| BALTIMORE                                                                                                                                                            | LAKE CHARLES                                                                                                                             | NORFOLK/VA BEACH                                               | SHREVEPORT/TEXARKANA                                                                                       |                              |
| DAVENPORT, IA                                                                                                                                                        | LANSING                                                                                                                                  | OLYMPIA                                                        | SPRINGFIELD, IL                                                                                            |                              |
| OOTHAN                                                                                                                                                               | LEXINGTON, KY                                                                                                                            | OMAHA                                                          | TOLEDO                                                                                                     |                              |
| L PASO                                                                                                                                                               | LINCOLN                                                                                                                                  | RAPID CITY                                                     | VICTORIA                                                                                                   |                              |
| GREEN BAY                                                                                                                                                            | LUBBOCK                                                                                                                                  | ROCKFORD, IL                                                   | WASHINGTON DC                                                                                              |                              |
| SUPER FUN FAMILY PACK                                                                                                                                                | BUY 50 TOKENS                                                                                                                            | FUN TIME PACK                                                  | BIG BLAST PACK                                                                                             |                              |
| - 1 large pizza with one or two                                                                                                                                      | GET 50 TOKENS FREE                                                                                                                       | - 1 large pizza with one or two                                | - 1 large pizza with one or two                                                                            |                              |
| toppings or Super Combo                                                                                                                                              |                                                                                                                                          | toppings or Super Combo                                        | toppings or Super Combo                                                                                    |                              |
| - 4 regular size soft drinks                                                                                                                                         | Get a total of 100 tokens                                                                                                                | - 4 regular size soft drinks                                   | - 4 regular size soft drinks                                                                               |                              |
| - 30 tokens                                                                                                                                                          |                                                                                                                                          | - 50 tokens                                                    | - 100 tokens                                                                                               |                              |
| ONLY \$21.99 WITH COUPON                                                                                                                                             | Can be used with other offers                                                                                                            | ONLY \$24.99 WITH COUPON                                       | ONLY \$30.99 WITH COUPON                                                                                   |                              |
| MARKETS:                                                                                                                                                             | COLUMBUS, OH                                                                                                                             | JOHNSTOWN/ALTOONA                                              | ROCHESTER                                                                                                  |                              |
| ALBANY, NY                                                                                                                                                           | FRESNO/VISALIA                                                                                                                           | LOUISVILLE                                                     | SACRAMENTO                                                                                                 |                              |
| ALBUQUERQUE                                                                                                                                                          | GREENVILLE/NC (JACKSONVILLE)                                                                                                             | PHILADELPHIA                                                   | SPRINGFIELD, MA                                                                                            |                              |
| BINGHAMPTON                                                                                                                                                          | HARRISBURG, PA                                                                                                                           | PORTLAND, ME                                                   | ST. LOUIS                                                                                                  |                              |
| BOSTON                                                                                                                                                               | HARTFORD                                                                                                                                 | PROVIDENCE                                                     | SYRACUSE, NY                                                                                               |                              |
| CHARLOTTE, NC                                                                                                                                                        | JACKSONVILLE, FL                                                                                                                         | RICHMOND                                                       | TOPEKA, KS                                                                                                 |                              |
| SUPER FUN FAMILY PACK                                                                                                                                                | BUY 40 TOKENS                                                                                                                            | \$9.99 LARGE PIZZA                                             | BIG BLAST PACK                                                                                             |                              |
| - 1 large pizza with one or two                                                                                                                                      | GET 40 TOKENS FREE                                                                                                                       |                                                                | - 1 large pizza with one or two                                                                            |                              |
| toppings or Super Combo                                                                                                                                              | w/ any food purchase                                                                                                                     | Buy any Large Pizza                                            | toppings or Super Combo                                                                                    |                              |
| - 4 regular size soft drinks<br>- 30 tokens                                                                                                                          | Get a total of 100 tokens                                                                                                                | with 1 topping                                                 | - 4 regular size soft drinks<br>- 100 tokens                                                               |                              |
| ONLY \$19.99 WITH COUPON                                                                                                                                             | Can be used with other offers                                                                                                            | for only \$9.99                                                | ONLY \$29.99 WITH COUPON                                                                                   |                              |
|                                                                                                                                                                      |                                                                                                                                          | USED WITH A FOOD PURCHASE"                                     | ONL1 \$29.93 WITH COOPON                                                                                   | _                            |
| MARKETS:                                                                                                                                                             | 10 GET 10 COUPON MOST BE                                                                                                                 | USED WITH A FUOD FUNCHASE                                      | WICHITA, KS                                                                                                |                              |
| BEAUMONT                                                                                                                                                             | CHATTANOOGA, TN                                                                                                                          | FT. WAYNE                                                      | SIOUX FALLS                                                                                                |                              |
| SEAOMONT<br>BOISE, ID                                                                                                                                                | DAYTON/SPRINGFIELD                                                                                                                       | KNOXVILLE                                                      | SOUTH BEND                                                                                                 | _                            |
| BUFFALO                                                                                                                                                              | DES MOINES, IA                                                                                                                           | PEORIA                                                         | SPRINGFIELD, MO                                                                                            | _                            |
| CHARLESTON, SC                                                                                                                                                       | EVANSVILLE                                                                                                                               | SIOUX CITY                                                     | TRI-CITIES/JOHNSON CITY                                                                                    | +                            |
| SUPER FUN FAMILY PACK                                                                                                                                                | BUY 50 TOKENS                                                                                                                            | FUN TIME PACK                                                  | BIG BLAST PACK                                                                                             | -                            |
| - 1 large pizza with one or two                                                                                                                                      | GET 50 TOKENS FREE                                                                                                                       | - 1 large pizza with one or two                                | - 1 large pizza with one or two                                                                            | +                            |
| toppings or Super Combo                                                                                                                                              | w/ any food purchase                                                                                                                     | toppings or Super Combo                                        | toppings or Super Combo                                                                                    |                              |
| - 4 regular size soft drinks                                                                                                                                         | Get a total of 100 tokens                                                                                                                | - 4 regular size soft drinks                                   | - 4 regular size soft drinks                                                                               |                              |
| - 30 tokens                                                                                                                                                          |                                                                                                                                          | - 50 tokens                                                    | - 100 tokens                                                                                               |                              |
| ONLY \$19.99 WITH COUPON                                                                                                                                             | Can be used with other offers                                                                                                            | ONLY \$23.99 WITH COUPON                                       | ONLY \$29.99 WITH COUPON                                                                                   |                              |
|                                                                                                                                                                      |                                                                                                                                          | USED VITH A FOOD PURCHASE***                                   |                                                                                                            |                              |
| MARKETS:                                                                                                                                                             | MADISON                                                                                                                                  | VEGAS                                                          |                                                                                                            |                              |
| RIE                                                                                                                                                                  | RENO                                                                                                                                     | WILKES BARRE/SCRANTON                                          |                                                                                                            |                              |
| REENSBORO/VINSTON SALEM                                                                                                                                              | ROANOKE, VA                                                                                                                              | YOUNGSTOWN                                                     |                                                                                                            |                              |
| SUPER FUN FAMILY PACK                                                                                                                                                | BUY 50 TOKENS                                                                                                                            | FUN TIME PACK                                                  | BIG BLAST PACK                                                                                             |                              |
| - 1 large pizza with one or two                                                                                                                                      | GET 50 TOKENS FREE                                                                                                                       | - 1 large pizza with one or two                                | - 1 large pizza with one or two                                                                            |                              |
| toppings or Super Combo                                                                                                                                              |                                                                                                                                          | toppings or Super Combo                                        | toppings or Super Combo                                                                                    |                              |
| - 4 regular size soft drinks                                                                                                                                         | Get a total of 80 tokens                                                                                                                 | - 4 regular size soft drinks                                   | - 4 regular size soft drinks                                                                               |                              |
| - 30 tokens                                                                                                                                                          |                                                                                                                                          | - 50 tokens                                                    | - 100 tokens                                                                                               |                              |
| ONLY \$19.99 WITH COUPON                                                                                                                                             | Can be used with other offers                                                                                                            | ONLY \$23.99 WITH COUPON                                       | ONLY \$29.99 WITH COUPON                                                                                   |                              |
| MARKETS:                                                                                                                                                             | CINCY                                                                                                                                    |                                                                |                                                                                                            |                              |
| SUPER FUN FAMILY PACK                                                                                                                                                | BUY 50 TOKENS                                                                                                                            | \$9.99 LARGE PIZZA                                             | BIG BLAST PACK                                                                                             |                              |
| - 1 large pizza with one or two                                                                                                                                      | GET 50 TOKENS FREE                                                                                                                       |                                                                | - 1 large pizza with one or two                                                                            |                              |
| toppings or Super Combo                                                                                                                                              |                                                                                                                                          | Buy any Large Pizza                                            | toppings or Super Combo                                                                                    |                              |
|                                                                                                                                                                      | Get a total of 100 tokens                                                                                                                | with 1 topping                                                 | - 4 regular size soft drinks                                                                               |                              |
| - 4 regular size soft drinks                                                                                                                                         |                                                                                                                                          | for only \$9.99                                                | - 100 tokens                                                                                               |                              |
| - 30 tokens                                                                                                                                                          | Can be used with other offers                                                                                                            |                                                                | ONLY \$29.99 WITH COUPON                                                                                   |                              |
| - 30 tokens<br>ONLY \$19.99 WITH COUPON                                                                                                                              |                                                                                                                                          |                                                                |                                                                                                            | SUPER BUFFET SAVE            |
| -30 tokens<br>ONLY \$19.99 WITH COUPON<br>MARKETS:                                                                                                                   | PHOENIX, YUMA & EL CENTRO                                                                                                                |                                                                |                                                                                                            | Cot F (contables             |
| -30 tokens<br>ONLY \$19.99 WITH COUPON<br>MARKETS:<br>SUPER FUN FAMILY PACK                                                                                          | PHOENIX, YUMA & EL CENTRO<br>FUN TIME PACK                                                                                               | BUY 40 TOKENS                                                  | BIG BLAST PACK                                                                                             | Get 5 free tokens            |
| -30 tokens ONLY \$19.99 WITH COUPON MARKETS: SUPER FUN FAMILY PACK -1 large pizza with one or two                                                                    | PHOENIX, YUMA & EL CENTRO FUN TIME PACK - 1 large pizza with one or two                                                                  | BUY 40 TOKENS<br>GET 40 TOKENS FREE                            | - 1 large pizza with one or two                                                                            | with each                    |
| - 30 tokens<br>ONLY \$19.99 WITH COUPON<br>MARKETS:<br>SUPER FUN FAMILY PACK                                                                                         | PHOENIX, YUMA & EL CENTRO<br>FUN TIME PACK                                                                                               |                                                                |                                                                                                            |                              |
| -30 tokens ONLY \$19.99 WITH COUPON MARKETS: SUPER FUN FAMILY PACK -1 large pizza with one or two                                                                    | PHOENIX, YUMA & EL CENTRO FUN TIME PACK - 1 large pizza with one or two                                                                  |                                                                | - 1 large pizza with one or two                                                                            | with each                    |
| - 30 tokens ONLY \$19.99 WITH COUPON MARKETS: SUPER FUN FAMILY PACK - 1 large pizza with one or two toppings or Super Combo - 4 regular size soft drinks - 30 tokens | PHOENIX, YUMA & EL CENTRO FUN TIME PACK - 1 large pizza with one or two toppings or Super Combo - 4 regular size soft drinks - 50 tokens | GET 40 TOKENS FREE  Get a total of 80 tokens                   | - 1 large pizza with one or two<br>toppings or Super Combo<br>- 4 regular size soft drinks<br>- 100 tokens | with each<br>buffet purchase |
| -30 tokens ONLY \$19.99 WITH COUPON MARKETS: SUPER FUN FAMILY PACK -1 large pizza with one or two toppings or Super Combo - 4 regular size soft drinks               | PHOENIX, YUMA & EL CENTRO FUN TIME PACK - 1 large pizza with one or two toppings or Super Combo - 4 regular size soft drinks             | GET 40 TOKENS FREE                                             | - 1 large pizza with one or two<br>toppings or Super Combo<br>- 4 regular size soft drinks                 | with each<br>buffet purchase |