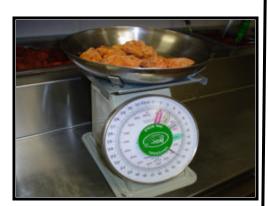

#### **Prepping Buffalo Wings:**

If one more wing/drumette tips the scale over 12 oz., just trade it out with a smaller wing/drumette on the scale to get as close to 12 ounces as possible. Remember though, to give our guests no less than 12 oz. per order as well as a good mix of wings and drumettes!!!