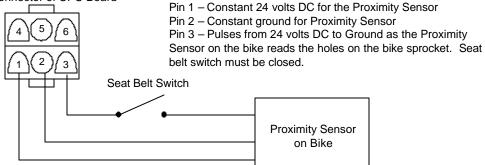

hines upon receipt. These are being sent at no cost to you. When updating the graphic please make sure your bulbs are still bright. If you need new bulbs you can contact the Coca-Cola service center.

rage 10 CEC Focus

### **Tech Support Tips**

CEC Entertainment

4441 W. Airport Frwy. Irving, TX 75062

Phone: 972-258-8507 Fax: 972-258-4215

E-mail:

www.chuckecheese.com

Where A Kid can be A Kid

Ely / Delta - Red Led not flashing





#### Connector J6

Pin 1 - Pedal Proximity Sensor (+24vdc)

Pin 2 - Ground for Proximity Sensor

Pin 3 - Pulse of Proximity Sensor

Pin 4 - Pin 1 of Toshiba Inverter

Pin 5 - Pin 7 of Toshiba Inverter

Pin 6 - Pin 9 of Toshiba Inverter

-Red Led flashes after the ride is coined up and pedaled, and the seat belt is plugged in.



J6 Connector of CPU Board



Troubleshooting Tips for RED Led on CPU Board not flashing

Measure between pin 2 (ground) and Pin 3 (pulse input) for pulses from 24 volts DC to ground when you pedal with the seat belt plugged in. If you have pulses problem is with the board suggest replacing the Red LED or optocoupler next to the Red Led. If still it does not work call the SPT Technical Support for an advance replacement CPU Board. (785) 862 6002

If you do not have pulses on pin 3 of J6, check the following.

- 1. Check seat belt switch to be sure that switch is functioning properly.
- 2. Check continuity from Pin 3 of J6 to seat belt switch for any open circuits.
- 3. Make sure that the seat belt switch wires are not shorted to the frame of the ride. The ride is grounded and if the seat belt switch wires short to th