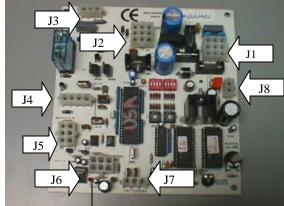

xt. 4222). Managers and Cast Members are not authorized to grant permission to film or distribute.

Thank you for your support in this matter.



## New Coca-Cola Beverage Center Transparencies

Be on the look out for a NEW transparency for your beverage towers. If your location needs an additional transparency please call Purchasing. You should update all machines upon receipt. These are being sent at no cost to you. When updating the graphic please make sure your bulbs are still bright. If you need new bulbs you can contact the Coca-Cola service center.

rage 10 CEC Focus

### **Tech Support Tips**

CEC Entertainment

4441 W. Airport Frwy. Irving, TX 75062

Phone: 972-258-8507 Fax: 972-258-4215

E-mail:

www.chuckecheese.com

Where A Kid can be A Kid

Ely / Delta - Red Led not flashing





#### Connector J6

Pin 1 - Pedal Proximity Sensor (+24vdc)

Pin 2 - Ground for Proximity Sensor

Pin 3 - Pulse of Proximity Sensor

Pin 4 - Pin 1 of Toshiba Inverter

Pin 5 - Pin 7 of Toshiba Inverter

Pin 6 - Pin 9 of Toshiba Inverter

-Red Led flashes after the ride is coined up and pedaled, and the seat belt is plugged in.



J6 Connector of CPU Board



Troubleshooting Tips for RED Led on CPU Board not flashing

Measure between pin 2 (ground) and Pin 3 (pulse input) for pulses from 24 volts DC to ground when you pedal with the seat belt plugged in. If you have pulses problem is with the board suggest replacing the Red LED or optocoupler next to the Red Led. If still it does not work call the SPT Technical Support for an advance replacement CPU Board. (785) 862 6002

If you do not h