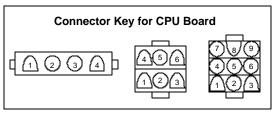

ng. You should update all machines upon receipt. These are being sent at no cost to you. When updating the graphic please make sure your bulbs are still bright. If you need new bulbs you can contact the Coca-Cola service center.

rage 10 CEC Focus

### **Tech Support Tips**

CEC Entertainment

4441 W. Airport Frwy. Irving, TX 75062

Phone: 972-258-8507 Fax: 972-258-4215

E-mail:

www.chuckecheese.com

Where A Kid can be A Kid

Ely / Delta - Red Led not flashing





#### Connector J6

Pin 1 - Pedal Proximity Sensor (+24vdc)

Pin 2 - Ground for Proximity Sensor

Pin 3 - Pulse of Proximity Sensor

Pin 4 - Pin 1 of Toshiba Inverter

Pin 5 - Pin 7 of Toshiba Inverter

Pin 6 - Pin 9 of Toshiba Inverter

-Red Led flashes after the ride is coined up and pedaled, and the seat belt is plugged in.



J6 Connector of CPU Board



Troubleshooting Tips for RED Led on CPU Board not flashing

Measure between pin 2 (ground) and Pin 3 (pulse input) for pulses from 24 volts DC to ground when you pedal with the seat belt plugged in. If you have pulses problem is with the board suggest replacing the Red LED or optocoupler next to the Red Led. If still it does not work call the SPT Technical Support for an advance replacement CPU Board. (785) 862 6002

If you do not have pulses on pin 3 of J6, check the following.

- 1. Check seat belt switch to be sure that switch is functioning properly.
- 2. Check continuity from Pin 3 of J6 to seat belt switch for any open circuits.
- 3. Make sure that the seat belt switch wires are not shorted to the frame of the ride. The ride is grounded and if the seat