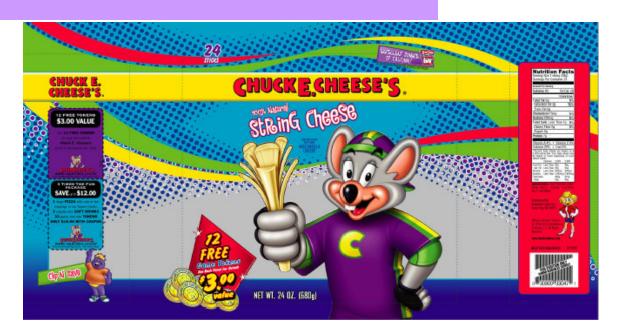

## **Chuck E. Cheese String Cheese**

Our newest licensed product, Chuck E.'s String Cheese is now available at a Wal-Mart near you. It comes in your choice of 12 or 24 ounce packages. Pick some up today!