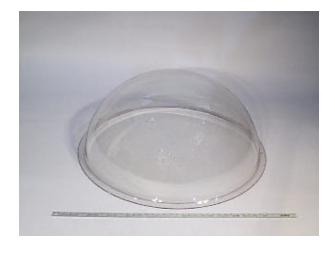

### Tech Support Tips

The SPT Parts Department now has available at a greatly reduced cost Plexi-glass Domes for the Hungry Hippo and Cyclone games made by I.C.E. Holes will have to be drilled for the new dome to fit your game. Enclosed with the dome is a special drill bit that is specifically designed for drilling holes into plexi-glass and will prevent cracking. Please call the SPT Parts Department at 785 862 6005 should you need a replacement dome.

Part # GCC-0002 and the cost is \$139.20