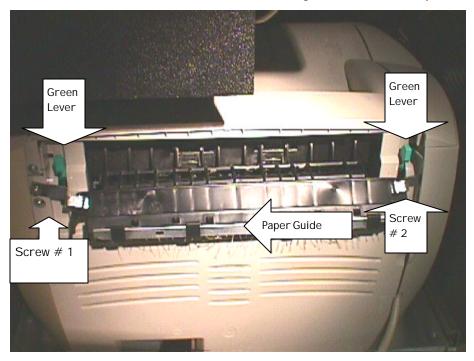

Tech Tips



If you have a paper jam in your printer, it's very important that you always remove the paper guide. There are two screws one on each side that must be removed to take the paper guide off the printer. Once the guide is off you can now pull the green lever on each side of the printer (see picture) to the down position. This will release all the internal rollers inside the printer and allow you remove any paper jams much easier. Please remember to return the guide and the two screws back to their original positions.

The paper guide also can be purchased from the SPT Parts Department part # GSB-0013 and cost \$8.28. It's very important to have this guide on the printer because it also has fingers across the bottom that are grounded and helps remove any static from the paper as



it exits the printer. This helps prevent the paper from sticking on the doors exit tray and helps guide the paper into the exit tray.

If you have any questions, please contact the SPT Technical Support Department at 785 862 6002.





Making Magic!

Make Magic Latham, NY #520

Northern Region ~ Bill Eich's District

INSIDE THIS ISSUE:

| Making Magic               | 1 & 2 |
|----------------------------|-------|
| Being Cautious in the Heat | 2     |
| Fire Sprinkler Systems     | 3     |
| Numbers                    | 4     |
| Risky Business Suggestions | 6     |
| Merchandise Summer of Fun  | 7&8   |
| Tech Tips                  | 8     |
|                            |       |



Drive Those Sales‼

**Great Leadership From GM ~ Wayne LeMieux** My granddaughter and I regularly visit s