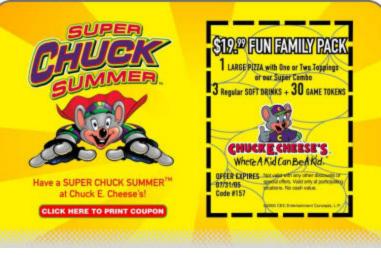

# SUPER CHUCK SUMMER

This week we are sending out a "Super Chuck Summer" coupon to our email database. The coupon offer is \$19.99/1 large pizza, 3 drinks & 30 tokens. The coupon code is #157 and expires on July 31, 2005.