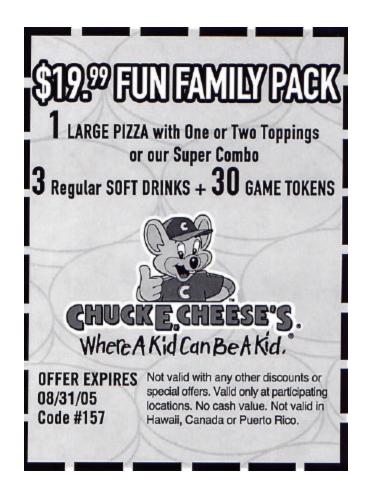

# SUPER CHUCK SUMMER

This week we are sending out a "Super Chuck Summer" coupon to our email database. The coupon offer is \$19.99/1 large pizza, 3 drinks & 30 tokens. The coupon code is #157 and expires on July 31, 2005.