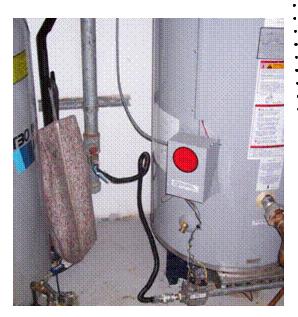

# **HVAC Service**

### By Facilities

The Facilities Department strives to hire the best vendors to perform our HVAC service. We receive a minimum of three bids on preventive maintenance per store and check a minimum of 3 references on the selected vendor. We believe that the majority of our HVAC vendors provide us with quality service; however, it is always a good policy to spot-check their services at least 2-3 times a year. Since the Facilities Department cannot check all of our stores throughout the country, we are requesting your assistance.

PLEASE request to see your dirty filters before they are disposed of, AND check to see if the date they were installed in your units was written on the outside of the filter. The HVAC technician is required by CEC to write this date on all filters.

If you are not receiving preventive maintenance service, including full equipment checks and filter changes 4 times a year, and an additional 2 filter changes only, for a total of 6 visits annually, please notify the Facilities Department immediately. Belts are replaced once a year and condenser coils are cleaned once a year in the spring. You should be seeing your HVAC vendor in the month of July to do a filter change only.

It is our policy not to have any hot stores. Please help us to fulfill that policy by spot checking your HVAC services and notifying us if we are not receiving what we are paying for. You may contact us at 972/258-5643. Thank you for your assistance and have a Super Cool summer!