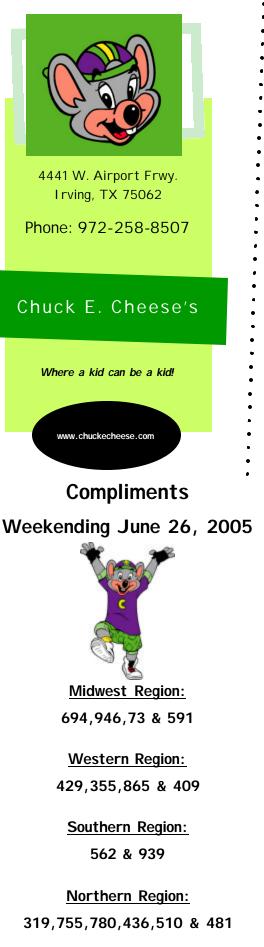

# Complaints

# Weekending June 26, 2005

<u>Midwest Region:</u> 553,957 & 575 <u>Western Region:</u> 444,353 & 416 <u>Southern Region:</u> 562,602,117,543 & 62 <u>Northern Region:</u> 841,438,2-481 & 489

July 8,

2005