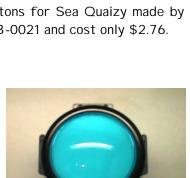

-4252.

## **SAFETY RECALL**

## SMALL PART CHOKING HAZARD

## 15 TICKET PLASTIC SIREN WHISTLE



The toy's two internal pieces can come loose, allowing them to detach, posing a choking hazard to young children.

Take these toys away from children immediately, and discard. To arrange for a free, replacement toy visit your local Chuck E. Cheese's or call toll-free at:

(888) 778-7193

A copy of this notice is available on our web site at:

www.chuckecheese.com



#### Chuck E. Cheese

4441 W. Airport Frwy. Irving, TX 75062

Phone: 972.258.8507 E-mail: chuckecheese.com



"Where a Kid can be a Kid!"

Magic Sliders for moving large games easier, the part number is MGS-0001 and cost only \$4.60 for a set of 4.



Push Buttons for Sea Quaizy made by Namco, part # PB-0021 and cost only \$2.76.





## Tech Support

## Double Cheese made by Midway

A replacement steering wheel mechanism can be ordered from Happ Controls part # 50-2837-00 and requires no changes to the game electronics. The pin out for the optic board is as follows

Pin 1 – Signal

Pin 2 - +5 volts

Pin 3 - Ground

Pin 4 - Signal

If you hook up pin 2 and pin 3 backwards you will blow IC U146 and need to replace it. A replacement optic board can also be ordered, the part # is A052-1010-00 and cost only \$11.49. The back of the printed side of the board will have a square trace on pin 1. It's important to install the original wires to the optic board the same as the original board. If the steering is backwards after you have installed the signal wires, simply swap pins 1 and 4.

New I tems that can be ordered from t