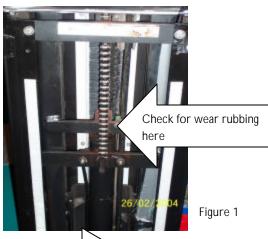

"Where a Kid can be a Kid!"

One more Tech Support Tip...

Each week the SPT Technical Support Department will have updates related to new parts and service items to reduce repairs cost in the locations. These updates will always be found on the last page of the weekly newsletter. Please make sure that your Technical Managers receive these updates to ensure they are able to take full advantage of these weekly updates.

The SPT Technical Support Department now has available replacement DVD Disk for your I.C.E. Kiddie Coaster ride. The cost for the disk is \$10.00. Please call the SPT Technical Support Department at 785 862 6002 should you need a replacement.