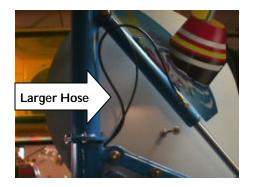

The SPT Technical Support Department now has available replacement DVD Disk for your I.C.E. Kiddie Coaster ride. The cost for the disk is \$10.00. Please call the SPT Technical Support Department at 785 862 6002 should you need a replacement.

## Memo Park Big Foot Ride

If you need to add or replace the fluid for the Hydraulic pump, please use the following fluid.

Mobil ATF Dextron III, Grainger's part # 5XB55 and should cost about \$2.49 a Quart.