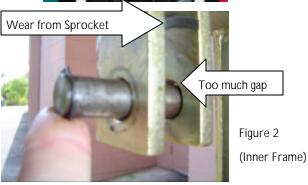

"Where a Kid can be a Kid!"

One more Tech Support Tip...

Each week the SPT Technical Support Department will have updates related to new parts and service items to reduce repairs cost in the locations. These updates will always be found on the last page of the weekly newsletter. Please make sure that your Technical Managers receive these updates to ensure they are able to take full advantage of these weekly updates.

The SPT Technical Support Department now has available replacement DVD Disk for your I.C.E. Kiddie Coaster ride. The cost for the disk is \$10.00. Please call the SPT Technical Support Department at 785 862 6002 should you need a replacement.