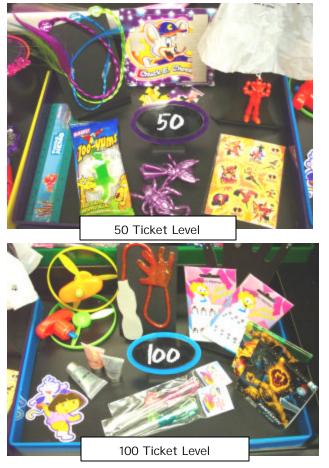

# DID YOU KNOW WE HAVE PRIZES FOR KIDS UNDER 3??

**Q**: Do we have toys for children under 3?

**A**: Yes, we carry one 15, 30, 50, and 100 ticket levels!

**Q**: How do we know which items are ok for children under 3?

**A**: All the items that start with "ALL-AGE" are the items that have been approved for children under the age of 3!

Q: Where can I find this information?

**A**: In the back of every "Merchandise Standards Book" are a set of <u>PINK</u> 3 by 5 cards that have all the "ALL-AGE" prize categories per ticket level listed.