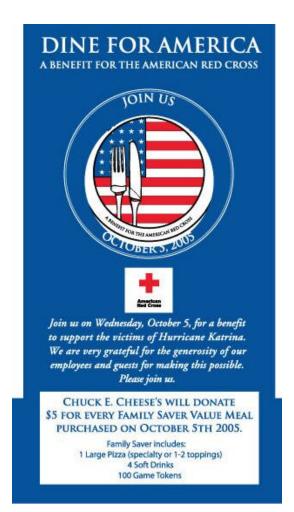

#### Katrina Disaster Relief for our Employees

We recently had approximately 315 Chuck E. Cheese employees impacted by Hurricane Katrina. We are asking for emergency assistance for our Chuck E. Cares program in the form of a one-time contribution. For those that are currently participating in the program you have the option of increasing your payroll contributions as well. In the past contributions could be made up to \$5.00 per paycheck. We are now changing the contribution rates giving employees the option to donate up to \$20.00 per paycheck. Year to date we have assisted CEC families with over \$32,000.

For any employee that makes a one-time contribution to aide employees affected by Katrina, the company will match dollar for dollar on all contributions made in this effort.

Please make checks payable to CEC Entertainment – Chuck E. Cares. Please forward your checks to the Human Resources Department.

We appreciate those of you that are currently contributing to the program and any contributions made during this critical time. Thanks for your continued support. Any contribution no matter how small makes a difference.