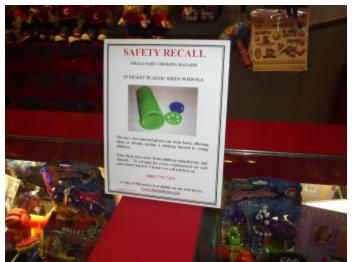

#### 15 Ticket Siren Whistle Recall Poster

- Did you get your poster w/easel in this weeks mailing?
- Please make sure it is posted on your Merchandise counter NOW, as pictured below.
- Every store must post the poster even if you never had the whistles.
- If you did not receive the poster w/easel please contact the Merch Dept ASAP and we will get one out to you!