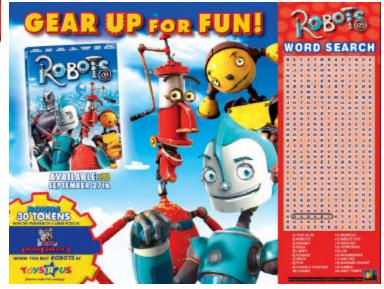

If you have any questions or concerns please contact Brenda Holloway at 972/258-4222.

As part of our cross promotion with Fox Entertainment and their September 27 release of Robots on DVD at all participating Toys R Us stores they have provided us free of charge tray liners which are being shipped directly to all Chuck E. Cheese's.

These tray liners should arrive at your restaurant September 16 – 17, please put one of these liners on each tray you hand out beginning as soon as you receive them and continuing until supplies run out. There will be no re-orders available

Note the CEC burst on the left hand side is not a coupon but merely a call out that there is a Chuck E. coupon for 30 free tokens with a large pizza in specially marked Robots DVD's available exclusively at Toys R' Us beginning September 27.