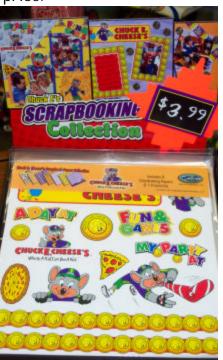

# Scrapbook Sale

The CEC Scrapbook pages are changing price. They are now going to be sold for \$3.99. Wow what a great deal! Once they are gone, they are gone!

#### You will be receiving-

- One neon diamond
- Drop shipment of Scrapbooks:

50 stores = 2 cases

150 stores = 1 case

200 stores = 48 pieces

(Canada and Franchises will not be receiving a drop shipment)

#### What you need to do-

- Keep the scrapbook display on the counter.
- Place the neon diamond over the \$5.99 price.

- Place a \$3.99 price tag on top of the diamond, as shown in the picture.
- Sell Sell Sell and don't forget those birthday guest!