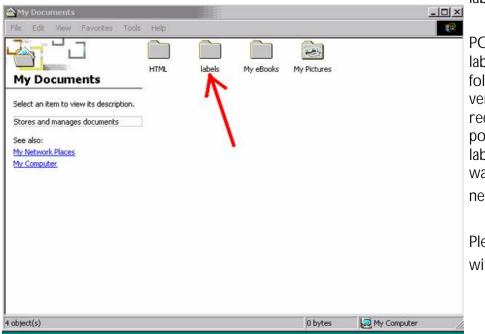

# Training Department Updates...

To help you keep your dry storage and walk-in areas NCO you will now be able to print out your own labels!

Simply order item #11035-10-00 (White Laser Sheets) from the Day Dots order form in your Manager's Red Book and print them directly from the store's computer. Each package comes with 825 labels for \$9.92.

POS will be downloading the list of labels into the My Documents folder in your store's computer very soon. Follow the printing directions and you will have the power of printing as many or few labels as you need any time you want! Remember to look for this new file coming soon!

Please contact the Training Dept. with any questions at ext. 5449.