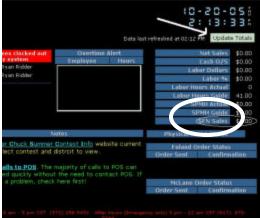

- 2. Do not release any financial information to schools during their fundraiser. An e-mail with this information is sent to the school the next business morning with the check amount the school will receive. A phone number and contact is given for any questions they may have.
- 3. At the end of the night, click update totals to check your fundraising \$ amount as seen below. If you feel there is a discrepancy, please contact the Manager Hot-line at 1-888-778-7224