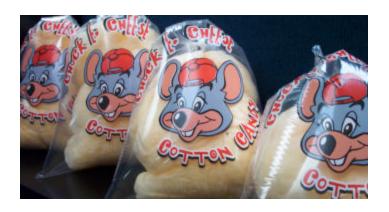

### Falling into Fun with

# "Autumn-atic" ORANGE OVTBURGT (OTTO) (ANDY

To start out the Fall Season with some FUN, TWO cases of "Autumn-atic" Orange Outburst Cotton Candy will be drop shipped to every store starting Monday Oct 17th.

- → Display the new cotton candy with the other colors you are currently using.
- → This is a one time drop ship and there will be no reorders.
- →And don't forget, have FUN Suggestively Selling the "Autumn-atic" Orange Outburst Cotton Candy to all of your guest.