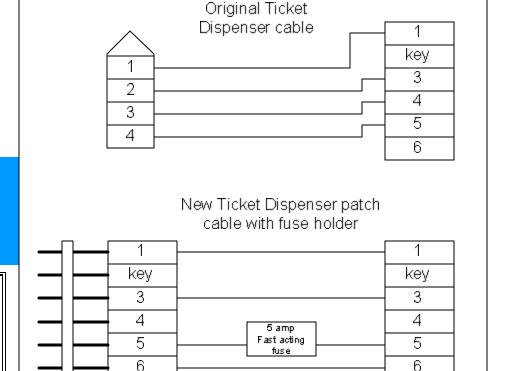

stal Lake-Mgr



Chuck E. Cheese

4441 W. Airport Frwy. Irving, TX 75062

Phone: 972.258.8507 E-mail: chuckecheese.com Ticket Dispenser Patch Cable with Fuse Holder for the Raptor Captor Game made by Five Star Redemption. If you have this game please check to be sure this patch cable has been installed. Below are instructions on how to install.

- 1. Disconnect original ticket dispenser cable from the VTMUX board which is connector P28.
- 2. Connect the original ticket dispenser cable to the patch cable with fuse holder as shown in picture below.
- 3. Connect the new patch cable into the VTMUX board at P28.

If the fuse should fail, always replace with a 5 amp fast acting fuse.

"Where a Kid can be a Kid!"



Please call Five Star Redemption at 818 773 6057 should you have any questions.



### Tech Support

Hey Guys & Gals if you would like to share something in the Chuck E. Focus feel free to contact me directly at ext. 5448 or e-mail me at:

ebriggs@cecentertainment.com

I look forward to hearing from you!

Erica Briggs

Sr. Admin, Operations

#### CHUCK E. FOCUS - OCTOBER 2005 ISSUES

(FOUR ISSUES - 10/7/05, 10/14/05, 10/21/05, 10/28/05)

Date of Origin: 2005 Archived: 5-28-12 Submission by Steve Version 1.0

The documents contained herein are for educational use only. Please do not replicate, redistribute, or make any unauthorized printings. All intellectual property including characters, artwork, photography, and slogans are trademark and/or copyright their respective owners.