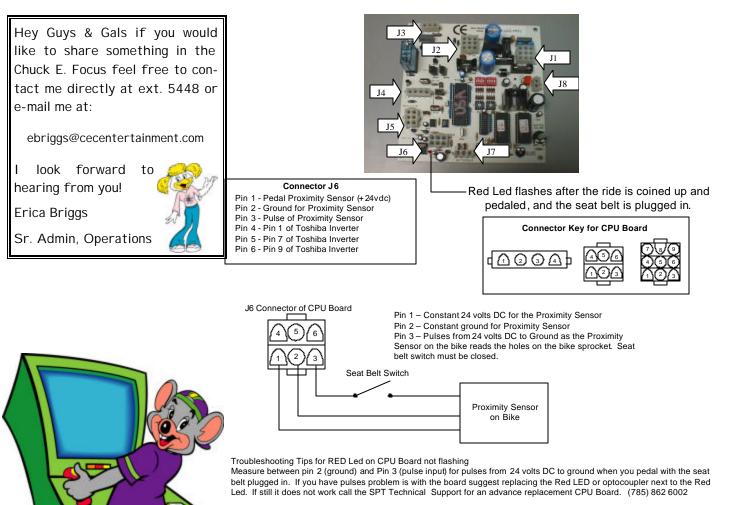

| with each                                                                                                                                                                                |

MARKETS:

YUMA & EL CENTRO Call the POS department at 972/2585451 if you have any questions about your registers. If you have any questions after hours, call 817/8700744.

Please call Piper Ranne at 972/258-5489 if you have any questions about the coupon promotion.

#### CEC Entertainment

4441 W. Airport Frwy. Irving, TX 75062

Phone: 972-258-8507 E-mail: www.chuckecheese.com



# Where a Kid can be a Kid!"

# Tech Support

## Ely / Delta - Red Led not flashing



If you do not have pulses on pin 3 of J6, check the following.

1. Check seat belt switch to be sure that switch is functioning properly.

2. Check continuity from Pin 3 of J6 to seat belt switch for any open circuits.

3. Make sure that the seat belt switch wires are not shorted to the frame of the ride. The ride is grounded and if the seat belt switch wires short to the frame the proximity switch can not pulse the CPU board at J6 pin 3.

4. Check led on proximity sensor, if led never comes on proximity sensor could be bad. It has also been found that the led can flash and the proximity sensor is still could be bad. If the wiring is good, the seat belt switch is good, and there is no short to ground on the pulse wire, then the proximity sensor is bad.

You can also check the proximity s