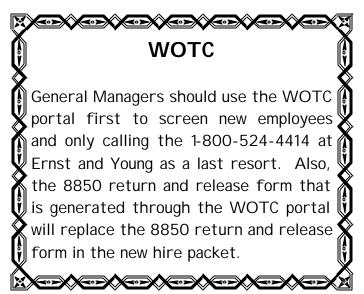

# WOTC - 63.20%

What does the 63.20% mean? This 63.20% represents the number of yes responses generated after the report end date of the monthly/ preliminary compliance report. Calls made after the report end date are not reflected the monthly/ on preliminary report.

To eliminate this last minute rush to screen new hires, General Managers should have employees screened on the date of hire. Also, the GM should be careful about the hire date reported to Payroll. If the hire date reported to payroll is the orientation date and screened date (actual date the employee starts work) is three weeks later then a no response will more than likely be generated on the preliminary report.

The 63.20% was derived from the January through October final report results for this year.