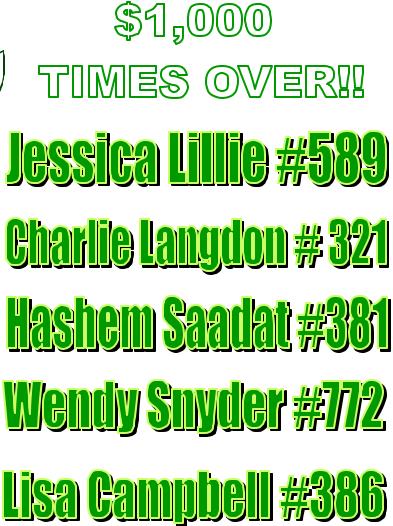

#### Chuck E. Focus

**Chris Bruno #455** 

THANK YOU

Page 8

You will receive \$1000 for your referrals, Brandon Kogel, Albino Ramirez, Orang Khademi-Seysan, Brooke Barker, Phillip Marlow and Kirit Patel in next week's mail!