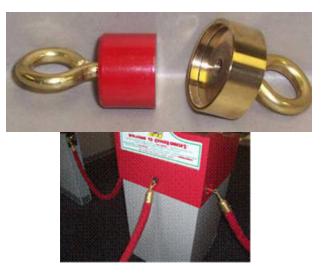

#### KID CHECK:

Break-Away magnets are a <u>MUST</u> for your kid check stand on <u>ALL 3</u> hooks

→ To prevent the kid check stand from tipping over when pulling on the ropes

→ To allow for faster service for our guests entering and exiting through kid check

→ Break-away magnets can be ordered through our <u>pur-</u> <u>chasing department</u>