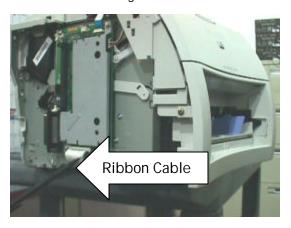

### I.C.E. Sketch Book Printers

As we are doing repairs to the Sketch Book Printers we are finding that the left side of the printer is getting damaged. We believe it is from sliding the printer in and out of the game cabinet when paper is added to the printer. If the left side cover of the printer is left off there is a ribbon cable that is exposed and can be damaged as shown in the Figure #1. This ribbon cable is soldered directly to the Electronic Control Board at the bottom of the printer. If it becomes damaged and shorts it can cause the board to fail which many times can not be repaired. The cost of the board is \$145.00. It's very important that the printer is ever operated with the covers off.

Figure # 1

Figure # 2

When you place an order for a advance replacement printer please check to see which model of printer you have, either a 1200 or 1300 printer. It is also very important to properly package the printer when you are sending it back to us for repair. Wrapping the printer in a bag to keep packing material from getting inside the printer and having at least 4 inches of crush room around the printer when it is in the box, will help keep the repair cost as low as possible. Please call the Technical Support Department at 785 862 6002, should you have any questions or Visit our web site at www.bbs.cecentertainment.com