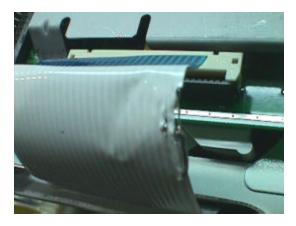

### I.C.E. Sketch Book Printers

As we are doing repairs to the Sketch Book Printers we are finding that the left side of the printer is getting damaged. We believe it is from sliding the printer in and out of the game cabinet when paper is added to the printer. If the left side cover of the printer is left off there is a ribbon cable that is exposed and can be damaged as shown in the Figure #1. This ribbon cable is soldered directly to the Electronic Control Board at the bottom of the printer. If it becomes damaged and shorts it can cause the board to fail which many times can not be repaired. The cost of the board is \$145.00. It's very important that the printer is ever operated with the covers off.