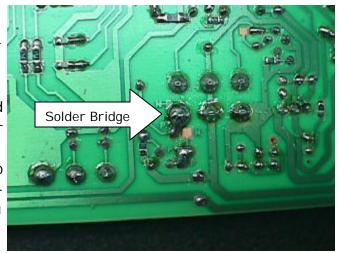

### **ELY CPU Boards**

On the ELY CPU Boards, at connector J6 on the solder side of the PCB, there is a solder bridge at must be there for the circuit to work correctly. (See Picture) We believe that the solder bridge may be removed when a solder iron is used to check for cold solder joints or poor solder connections on the J6 connector. When this connection is not made the ride will not go up when you coin up and pedal. Please call the SPT Technical Support Department at 785 862 6002, should you have any questions.