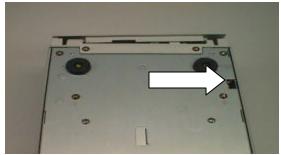

If you have had issues with the printer door not opening, it could be that the paper may have become jammed inside the door. If you have already tried door release button on the printer and the door still does not open, next you would want to try the manual override lever on the bottom of the printer. The pictures below will highlight for you where the manual release lever is located for the two models of printers found in most CEC Photo Ride games. By instructing your gameroom attendants the use of these manual release levers could save your location the repair cost of a replacement printer. You may also receive a repaired printer and the door release button does not work try the manual lever and open and the close the door. This should then allow you to open and close the door with the button again. If you have any questions, please contact the SPT Technical Support department at 785 862 6002.

Models UP-860 and UP-890

Model UP-895