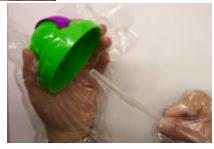

What to do: Count and Call

Merch Dept @ 972-257-3069

New Promo
Cup Info

"Pop Up Straw
Cup"

This cup comes in 4 pieces:

Straw, lid, cup and flex tip

## Putting the cup together:

- ~attach straw and flex tip
- ~pull flex tip through bottom of lid
- ~twist cup together

\*\*Make sure you wash your hands and wear gloves before assembling cups.