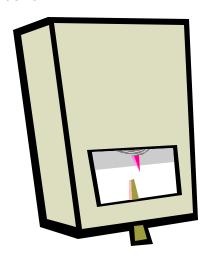

If you have had issues with the printer door not opening, it could be that the paper may have become jammed inside the door. If you have already tried door release button on the printer and the door still does not open, next you would want to try the manual override lever on the bottom of the printer. The pictures below will highlight for you where the manual release lever is located for the two models of printers found in most CEC Photo Ride games. By instructing your gameroom attendants the use of these manual release levers could save your location the repair cost of a replacement printer. You may also receive a repaired printer and the door release button does not work try the manual lever and open and the close the door. This should then allow you to open and close the door with the button again. If you have any questions, please contact the SPT Technical Support department at 785 862 6002.

Models UP-860 and UP-890

Model UP-895