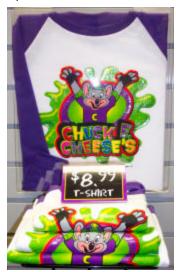

## New \$8.99 T-Shirt CEC Gel T-Shirt

Once you have run out of  $\underline{\textbf{EVERY}}$  size of the Super Chuck T-Shirt, order the new Gel T-Shirt from DFI.

XS, S, M, L

Display as pictured where the Super Chuck T-Shirt was on the wall. Have one sleeve visible with out covering the picture.