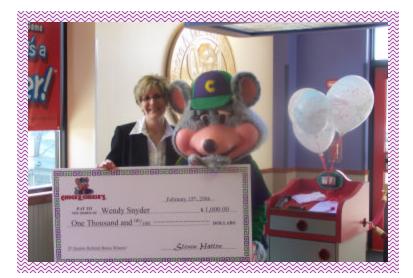

## CONGRATULATIONS

## Wendy Synder

Hagerstown, MD #772

Our 4<sup>th</sup> Quarter Referral Drawing Winner!!!