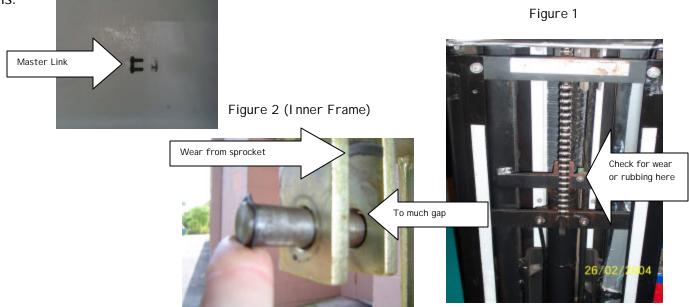

e inner frame that the pin passes through, see figure 2, needs to be checked to be sure that the chain is not rubbing on the bracket. Also the pin should fit firmly in the holes in the bracket without any space between the pin and the bracket as shown in figure 2. The chain should also be inspected for any wear and replaced if any wear is found. Also examine the master link on your drive chain for any wear which should be replaced once a year. A replacement master link can be ordered through the SPT Parts Department, part # MP-1288 at a cost of \$2.23. It may also be a good idea that if your ride is two years or older to replace the master link. It's low in cost and takes very little time. Please contact the SPT Technical Support Department at 785 862 6002, should you have any questions.



## CHUCK E. FOCUS - FEBRUARY 2006 ISSUES

(FOUR ISSUES - 2/3/06, 2/10/06, 2/17/06, 2/24/06)

Date of Origin: 2006 Archived: 5-29-12 Submission by Steve Version 1.0

The documents contained herein are for educational use only. Please do not replicate, redistribute, or make any unauthorized printings. All intellectual property including characters, artwork, photography, and slogans are trademark and/or copyright their respective owners.