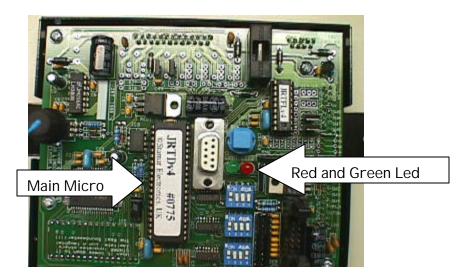

## Jolly Roger Kiddie Rides

Located on the inside of the coin door, can be found the System 4000 timer board for the ride. If after coining up your ride, you do not get movement or game sound, first check to see if the red led is lit on the timer board. The red led indicates that there is power to the Timer board. The green led should light only when the coin switch is activated or the blue test switch next to the led is pressed. If the green led does come on the chances are good the main microprocessor has failed. The picture shows the timer with the cover off. The IC labeled JRTDv4 is the main microprocessor and is usually what fails when you are not able to coin up. Please call the Technical Support Department at 785 862 6002, and a replacement IC can be sent to you. The replacement IC will be a version 3 which we found to work much better then the version 4 IC.