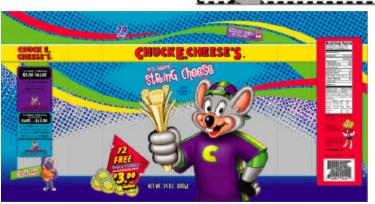

### Schreiber String Cheese

New CEC licensed product on retail shelves March 2006 (Wal-Mart) with the following offers:

12 oz. – 12 free tokens (limit 3 per person per visit) - #330

Play Package - #178

1 large 1-2 topping pizza or Super Combo, 2 regular size soft drinks, 33 game tokens for \$17.99

24 oz. - 12 free tokens (limit 3 per person per visit) - #330

3 Times The Fun Package - #177

1 large 1-2 topping pizza or Super Combo, 3 regular size soft drinks, 33 game tokens for \$18.99 Coupons expire 12/31/07