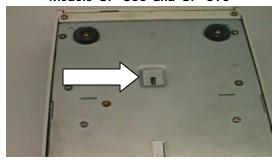

If you have had issues with the printer door not opening, it could be that the paper may have become jammed inside the door. If you have already tried door release button on the printer and the door still does not open, next you would want to try the manual override lever on the bottom of the printer. The pictures below will highlight for you where the manual release lever is located for the two models of printers found in most CEC Photo Ride games. By instructing your gameroom attendants the use of these manual release levers could save your location the repair cost of a replacement printer. You may also receive a repaired printer and the door release button does not work try the manual lever and open and the close the door. This should then allow you to open and close the door with the button again. If you have any questions, please contact the SPT Technical Support department at 785 862 6002.

Models UP-860 and UP-890

Model UP-895