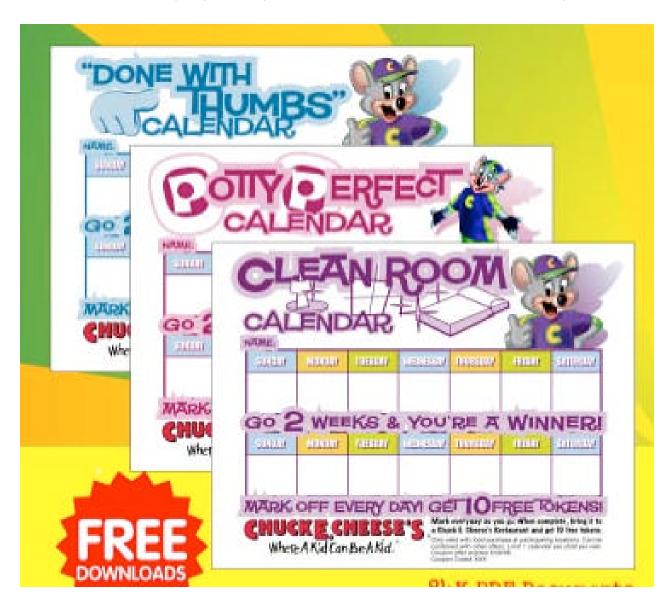

#### **New Reward Calendars**

#### **NEW REWARD CALENDARS**

In an effort to show support for the challenges of parenting while encouraging an added reward visit we are planning to test a new Chuck E. Cheese Reward Calendar Program. This item will be tested initially through our email database only. We will have a link from the email to a page that contains the 3 calendars shown below. Our guests can print them out at home, fill out the chart and then bring back the bottom portion of this calendar for redemption as a reward for the child's accomplishment.

Take a look: http://chuckecheese.com/html/rewards\_cal.html

This coupon is for 10 Free Tokens with a Food Purchase (Code #326). The offer does expire 6/30/06 and there is a limit of 1 coupon per child per visit. This offer can be used with other coupon offers.