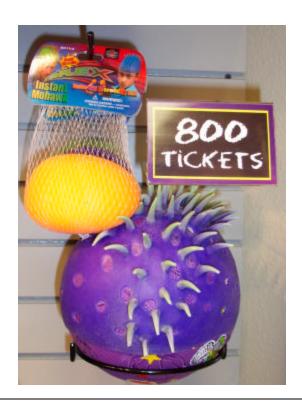

## Displaying the 800 ticket Mohawk

Here are the standards for displaying the Mohawk.

Stores that have been following this have been selling them off the wall!

Displaying on a shelf: use a \$14.99 Chuck E. showing how to wear the Mohawk. Don't worry about the plush; you will be able to sell it when you run