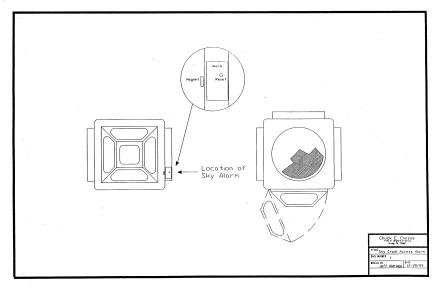

#### Amutec CEC Photo Ride

Also new to the web site is a complete manual for the CEC Photo Ride game made by Amutec. This manual contains schematics for the Timer box and the auto cutter circuit with troubleshooting suggestions. There is also a wiring diagram with color codes for the wires going into the Timer box.

#### Wiring color codes

| Coin Mech                    | - | Yellow / Black (both) | 8        | Sound 4 (CEC)                            | -     | Green/ | 'Red    |
|------------------------------|---|-----------------------|----------|------------------------------------------|-------|--------|---------|
| Coin counter                 | - | Pink (both)           | <b>%</b> | Sound 5 (Helen)                          | -     | Orange | e/Black |
| Lamp1 (Munch and Helen)      | - | Green                 | <b>*</b> | •                                        |       |        |         |
| Lamp 2 (Jasper)              | - | Blue                  |          | Auto Cutter Circuit                      |       |        |         |
| Lamp 3 (Pasq)                | - | Red                   |          | +12 volts supply to auto cutter          | -     | Orange | e/Black |
| Lamp 4 (CEC)                 | - | Yellow                |          | Ground supply to Auto cutter             | -     | Black  |         |
| Lamp 5 (Auto cutter Circuit) | - | Grey                  |          | +12 volt pulse from Timer to auto cutter | relay | -      | Grey    |
| Speaker                      | - | Pink/Black (both)     |          | Ground return to auto cutter re          | elay  | -      | White   |
| Sound 1 (Munch)              | - | Orange                | <b>%</b> |                                          |       |        |         |
| Sound 2 (Jasper)             | - | Purple                |          |                                          |       |        |         |
| Sound 3 (Pasq.)              | - | Brown                 |          | •                                        |       |        |         |