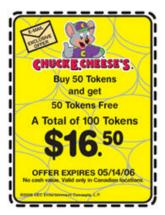

#### Marketing Updates

Next week we will be sending out new coupon offers for guests who have signed up to receive coupons online. Below are the two offers valid at all participating company locations. These offers expire May 14, 2006. Please call POS Support if these coupon codes have not downloaded to your system.

Below are the same offers available only in Canada.

(Canadian Currency)