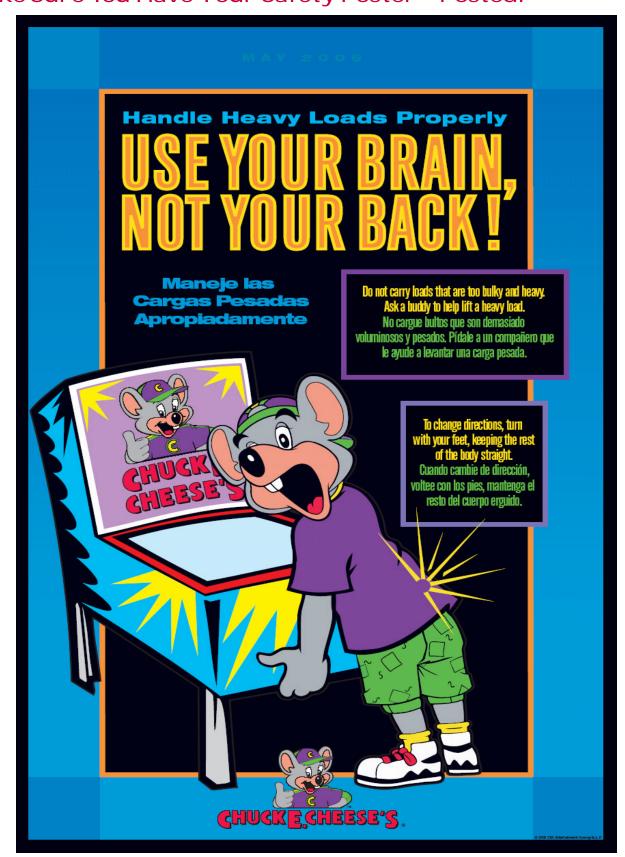

## THE STANDARD

If serving a dessert pizza by itself, allow it to cool for 5 minutes before serving.