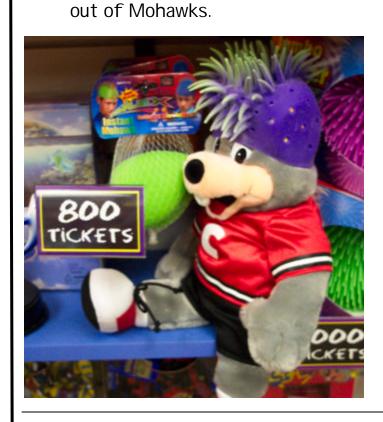

## Displaying the 800 ticket Mohawk

Here are the standards for displaying the Mohawk.

Stores that have been following this have been selling them off the wall!

Displaying on a shelf: use a \$14.99 Chuck E. showing how to wear the Mohawk. Don't worry about the plush; you will be able to sell it when you run