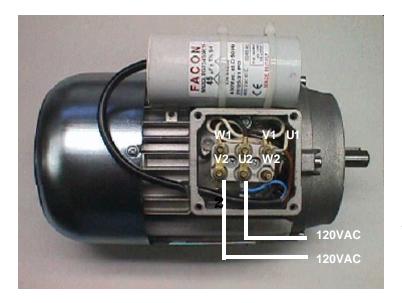

### **ELY PUMP MOTOR**

When installing a new motor on the Ely or Delta Fly ride, it is very important that the motor is wired correctly for proper pump operation.

For proper operation, the motor should be wired for a counterclockwise rotation.

Inside the junction box there are two jumpers. One jumper needs to be placed between W1 and V2 and the other jumper placed between V1 and U2. Notice that the 120VAC is placed on V2 and U2. (see photo)