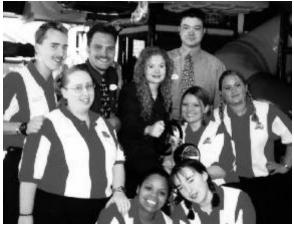

#### TRAINERS FOR BEAUMONT, TEXAS #930

back row, left to right: VERONICA SALCEDO, ROSIE CARBAJAL, and CLAUDIA DEL CASTILLO front row, left to right: GONZALO DIEZ, MIKE GUTIERREZ, and DAVID JASPERSON