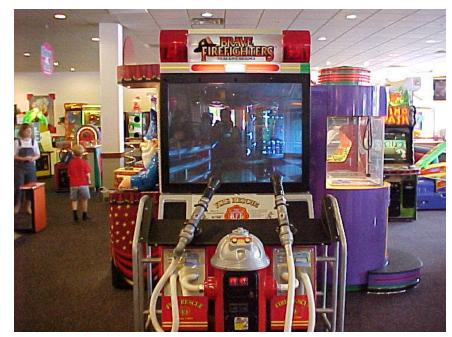

#### BRAVE FIREFIGHTER RETROFIT

All corporate locations should have received the retrofit for Brave Firefighter by now. This retrofit mounts the hose/nozzle assembly permanently to a console to help prevent damage from being dropped on the floor.

If your location has not received this retrofit, or if you have any questions, please call CEC Technical Support at 972-258-5458.