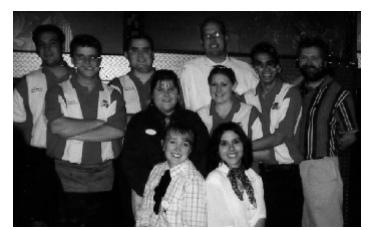

# CHUCK E. CHEESE CONTINUES TO GROW

NORTH HILLS, PENNSYLVANIA back row: ADAM SHAFRAN, SEAN CHESLEY, WILL TERO, MARK GASTELUM, DAVE PEARSON middle row: SHARON HALEY, KIM KEITH front row: MOLLY MCGLYNN, GENINE KNAP