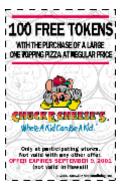

#### LABOR DAY ONLINE COUPON

In an effort to help drive sales during the Labor Day holiday period, we plan to e-mail the following coupon to guests in our database next week:

100 FREE TOKENS WITH THE PURCHASE OF A LARGE ONE TOPPING PIZZA EXPIRES SEPTEMBER 9, 2001 Should you have any questions, please feel free to call Jon Rice at ext. 5413.