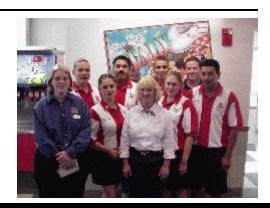

### NFW UNIT TRAINFRS for CONCORD, NORTH CAROLINA #381

#### **CONGRATULATIONS!**

Top to bottom:

JENNIFER HARRIS, CHEVIA GONZALEZ, JEAN CLAUDE DE KERCADIO, BILLY GROVES, CINDY COOPER, and BARB HASS.

CONGRATULATIONS to the SUNRISE, FLORIDA CHUCK E. CHEESE'S! (#434)

KEEP UP THE GREAT JOB YOU'RE DOING!