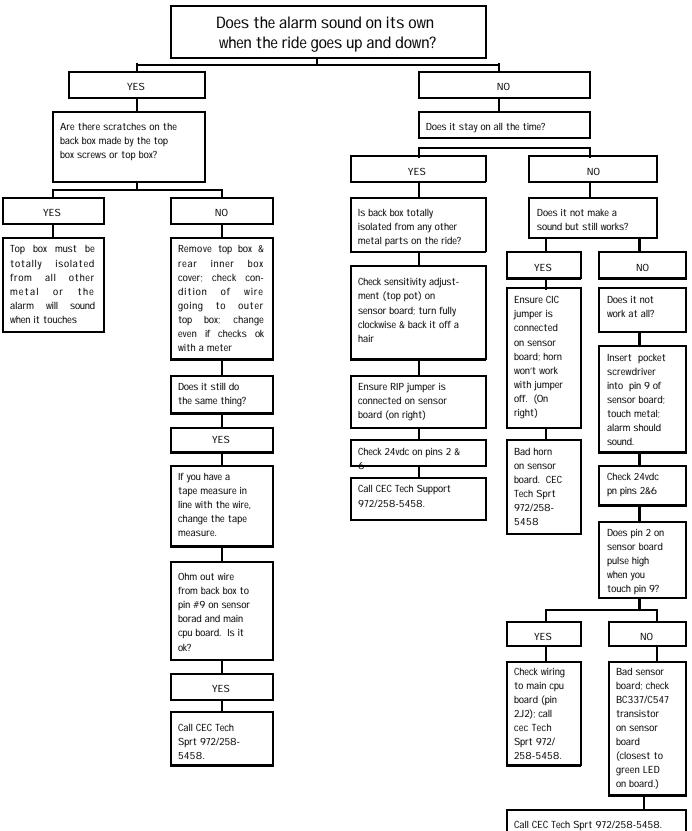

### ELY/DELTA FLY BACK BOX ALARM IS NOT WORKING PROPERLY

#### FALSE ALARMS

Every time you have a false alarm, the cost is charged to your store. To decrease the occurrences, we suggest the following:

- If you suspect a problem, call your alarm monitoring company and have your system checked immediately.
- Be sure your call list is updated when you hire new management (by calling the monitoring company.)
- Have a class to teach your managers how the system works.
- Make sure all management have the proper codes and that the codes are kept in a safe place.
- · Explain to cast members the importance of removing loose balloons and signs at the end of the night so the motion detectors are not activated.