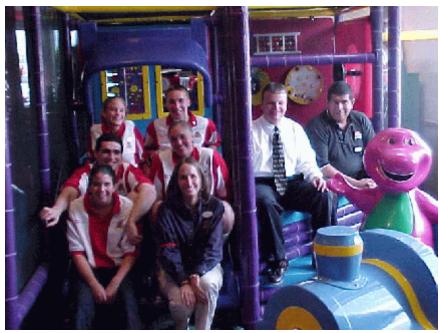

#### HERE'S WHAT TO LOOK FOR INSIDE ...

- REFERRAL BONUSES
- NEW WOTC PROCEDURES
- TECH TIP FOR THE WEEK
- CEDAR FALLS NUO TEAM
- TOP 20 SALES VOLUME
- TOP 20 SALES INCREASE
- LIFE'S LITTLE REMINDERS

## DOUGLASVILLE, GEORGIA NEW UNIT TRAINING TEAM

left to right: Lori Pulliam (Mgr.), Claudia del Castillo, Rosie Carbajal, Carlos Gudino, Sue Brown (Mgr.), Mark Gastelum, Kimberly Keith, Brad Abbott (GM), and Gonzalo Diaz.

Not pictured : Bonnie Marga (New Unit Opening Specialist).