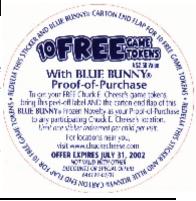

### NEW CROSS PROMOTION WITH BLUE BUNNY

Beginning in late September, all markets will be participating in a cross promotion with Blue Bunny Frozen Novelties.

The offer will be on Star Bars and Fudge Bars 20 packs. Here are the details on the offers.