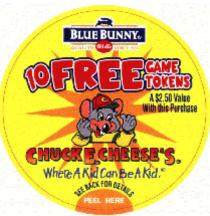

### NEW CROSS PROMOTION WITH BLUE BUNNY

Beginning in late September, all markets will be participating in a cross promotion with Blue Bunny Frozen Novelties.

The offer will be on Star Bars and Fudge Bars 20 packs. Here are the details on the offers.