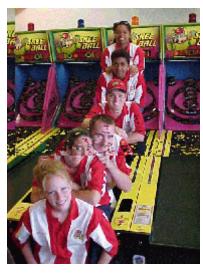

### NFW UNIT TRAINFRS for CONCORD, NORTH CAROLINA #381

#### **CONGRATULATIONS!**

Top to bottom:

JENNIFER HARRIS, CHEVIA GONZALEZ, JEAN CLAUDE DE KERCADIO, BILLY GROVES, CINDY COOPER, and BARB HASS.

CONGRATULATIONS to the SUNRISE, FLORIDA CHUCK E. CHEESE'S! (#434)